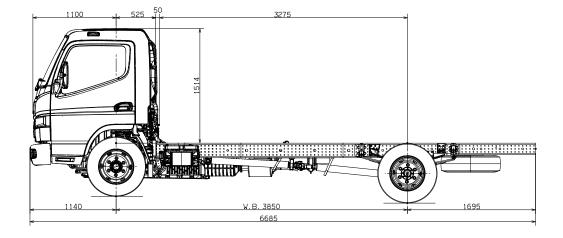

## LONG WHEELBASE DUONIC | 4x2

## **FECX1HR3SFBH**

#### **BODYBUILDER PROFILE**







# **FECX1HR3SFBH**

#### **TECHNICAL DRAWINGS**

PLEASE NOTE: PRINT AT 100% SIZE FOR SCALE









## LONG WHEELBASE MANUAL | 4x2

## **FECX1HR4SFBH**

#### **BODYBUILDER PROFILE**







# **FECX1HR4SFBH**

#### **TECHNICAL DRAWINGS**

PLEASE NOTE: PRINT AT 100% SIZE FOR SCALE









## LONG WHEELBASE DUONIC | 4x2

# **FECX1GR3SFBH**

#### **BODYBUILDER PROFILE**







# **FECX1GR3SFBH**

#### **TECHNICAL DRAWINGS**

PLEASE NOTE: PRINT AT 100% SIZE FOR SCALE









# LONG WHEELBASE MANUAL | 4x2

## **FECX1GR4SFBH**

#### **BODYBUILDER PROFILE**







# **FECX1GR4SFBH**

#### **TECHNICAL DRAWINGS**

PLEASE NOTE: PRINT AT 100% SIZE FOR SCALE